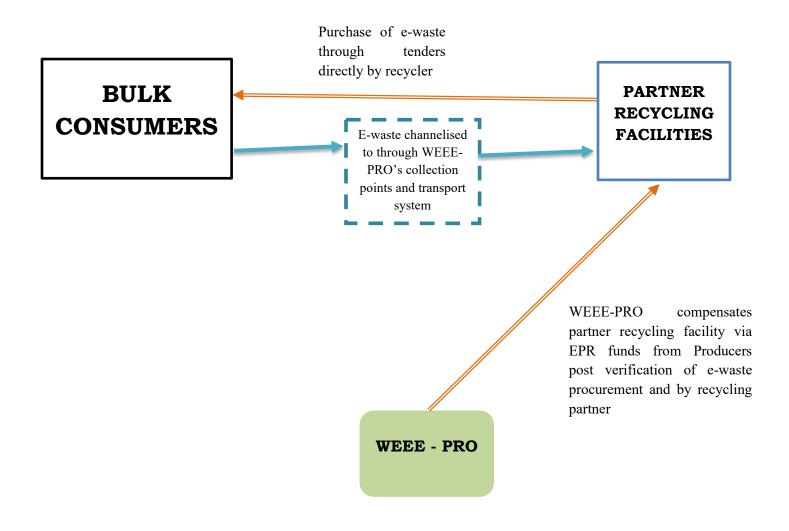

The collection mechanisms to be employed by WEEE-PRO:

1.WEEE-PRO will collect e-waste generated by Bulk Consumers such as call-centers, office spaces, facility management companies, public institutions etc. by participating in e-waste tenders and purchases. This can take place in various ways.

| - | Flow of finances |
|---|------------------|
|   | Flow of e-waste  |

# **CASE 2 (Indirect Participation)**