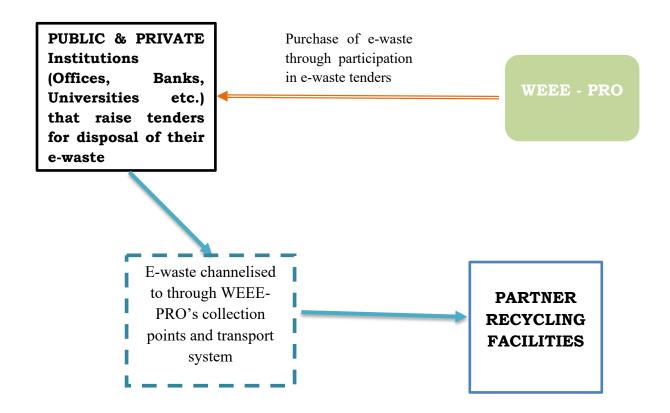

The collection mechanisms to be employed by WEEE-PRO:

1.WEEE-PRO will collect e-waste generated by Bulk Consumers such as call-centers, office spaces, facility management companies, public institutions etc. by participating in e-waste tenders and purchases. This can take place in various ways.

| - | Flow of finances |
|---|------------------|
|   | Flow of e-waste  |

## **CASE 1 (Direct participation)**