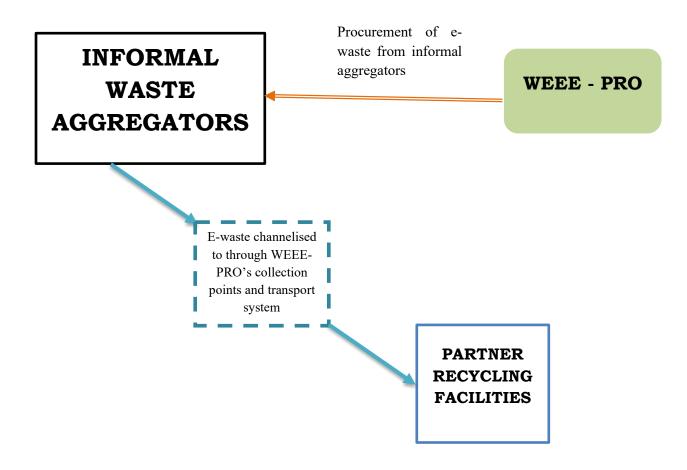

# 2. Partnering with informal sector to procure e-waste

The informal sector in India is able to collect large quantities of e-waste by leveraging its deeply entrenched collection network of *kabadiwalas*.

WEEE-PRO plans to integrate the informal e-waste sector into the EPR mechanisms. This will involve:

- Training w.r.t proper and safe storage, and transport of e-waste
- Assisting informal aggregators w.r.t GST, Income-tax compliance, billing software etc.

 Raising awareness of E-Waste Management Rules and its implications among informal waste aggregators

### **CASE 1 (Indirect Procurement)**

# **CASE 2 (Direct Procurement)**

| <b>—</b> | Flow of finances |  |  |
|----------|------------------|--|--|
|          | Flow of e-waste  |  |  |