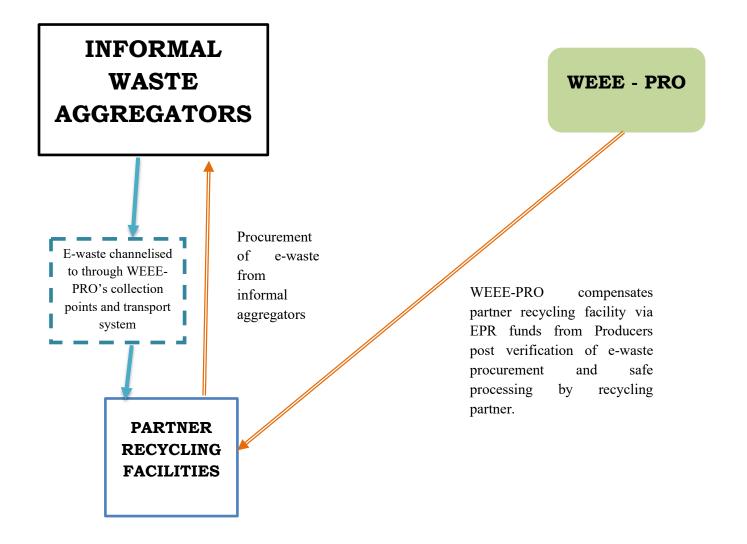

# 2. Partnering with informal sector to procure e-waste

The informal sector in India is able to collect large quantities of e-waste by leveraging its deeply entrenched collection network of *kabadiwalas*.

WEEE-PRO plans to integrate the informal e-waste sector into the EPR mechanisms. This will involve:

- Training w.r.t proper and safe storage, and transport of e-waste
- Assisting informal aggregators w.r.t GST, Income-tax compliance, billing software etc.

 Raising awareness of E-Waste Management Rules and its implications among informal waste aggregators

### **CASE 1 (Indirect Procurement)**