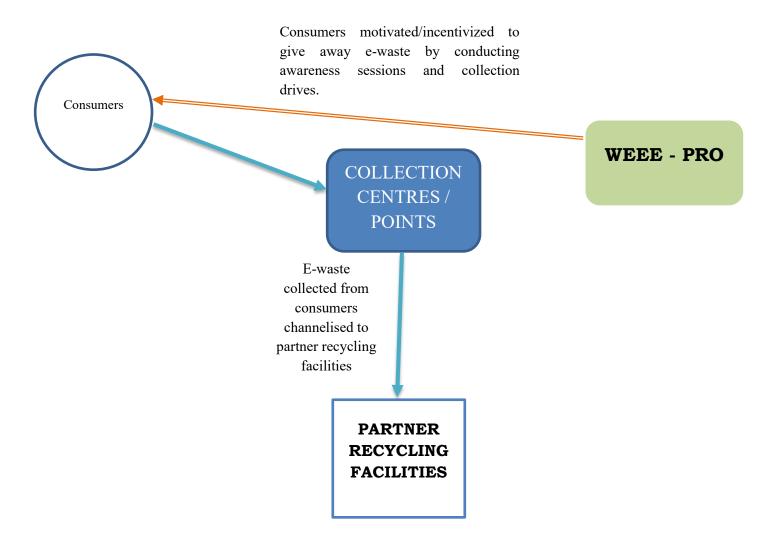

# 3. Collection from individual consumers (E-waste collection drives, collection points/centers etc.)

| Flow of finances |
|------------------|
| Flow of e-waste  |